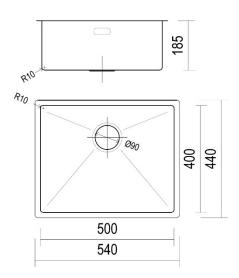

## Designer R10 B&F Designer R10 500 Single Bowl

Models 14 BFD540R10

Overall Dimensions W x D 540 x 440mm

Bowl Dimensions W x D x H 500 x 400 x 210mm

Material & Finish 1.2mm 304 Stainless Steel, Silky Sheen Corner Radius 10mm Waste 90mm

Installation Top / Flush / Undermount

Minimum Cabinet Size