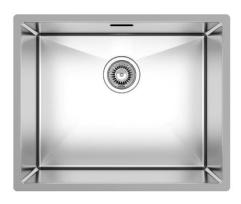

## Designer R10 B&F Designer R10 500 Single Bowl

Models 14 BFD540R10

Overall Dimensions W x D 540 x 440mm

Bowl Dimensions W x D x H 500 x 400 x 210mm

Material & Finish 1.2mm 304 Stainless Steel, Silky Sheen Corner Radius 10mm Waste 90mm